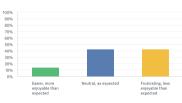

## Overall, how was your in-app experience?

Answered: 7 Skipped: 0

| ANSWER CHOICES                                                  | -       | RESPONSES   | -   |
|-----------------------------------------------------------------|---------|-------------|-----|
| → Easier, more enjoyable than expected                          |         | 14.29%      | 1   |
| ▼ Neutral, as expected                                          |         | 42.86%      | 3   |
| <ul> <li>▼ Frustrating, less enjoyable than expected</li> </ul> |         | 42.86%      | 3   |
| TOTAL                                                           |         |             | 7   |
| How likely are you to you the same hetal apr                    | 2 12 03 | t time very | ood |