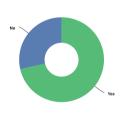

#### Were you able to complete your task?

Answered: 7 Skipped:

| ANSWER CHOICES | * | RESPONSES | * |
|----------------|---|-----------|---|
| ▼ Yes          |   | 71.43%    | 5 |
| ▼ No           |   | 28.57%    | 2 |
| TOTAL          |   |           | 7 |