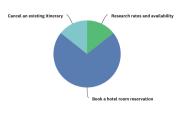

#### What did you set out to do?

Answered: 7 Skipped: 0

| ANSWER CHOICES                                            | ▼ RESPONSES |   |
|-----------------------------------------------------------|-------------|---|
| <ul> <li>Research rates and availability</li> </ul>       | 14.29%      | 1 |
| Book a hotel room reservation                             | 71.43%      | 5 |
| <ul> <li>Make changes to an existing itinerary</li> </ul> | 0.00%       | 0 |
| Cancel an existing itinerary                              | 14.29%      | 1 |
| • Other                                                   | 0.00%       | 0 |
| FOTAL                                                     |             | 7 |