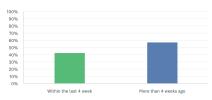

### Hotel Mobile App Booking Survey Results

When was the last time you used a hotel app to book a reservation?

Answered: 7 Skipped: 0